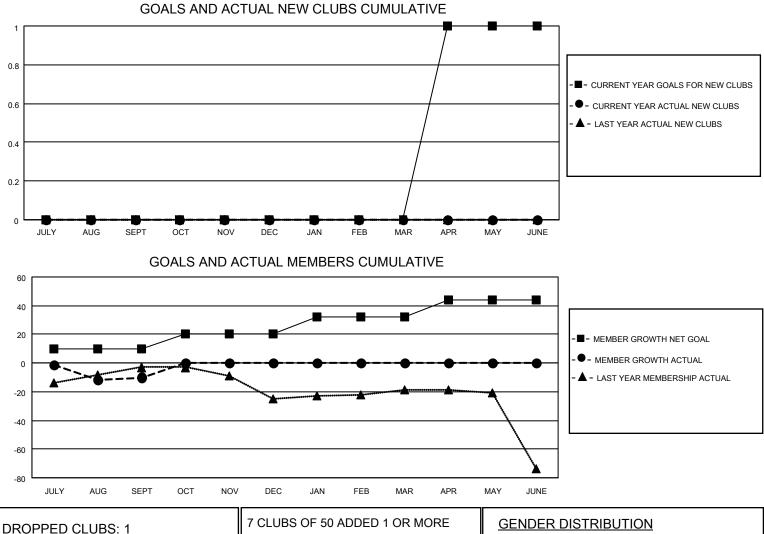

## LOCATION INDIANA

District 25 A

Results as of: 9/30/2020

| Clubs                 |               |           |               | Members               |                        |                         |                                                    |  |  |
|-----------------------|---------------|-----------|---------------|-----------------------|------------------------|-------------------------|----------------------------------------------------|--|--|
| RESULTS FOR 2020-2021 |               |           |               | RESULTS FOR 2020-2021 |                        |                         |                                                    |  |  |
| QUARTER               | NEW CLUB GOAL | NEW CLUBS | DROPPED CLUBS | QUARTER MEME          | BER GROWTH NET<br>GOAL | MEMBER GROWTH<br>ACTUAL | DROPPED<br>MEMBERS ACTUAL<br>(including transfers) |  |  |
| JULY/AUG/SEPT         | 0             | 0         | 1             | JULY/AUG/SEPT         | 10                     | 11                      | 19                                                 |  |  |
| OCT/NOV/DEC           | 0             | 0         | 0             | OCT/NOV/DEC           | 10                     | 0                       | 0                                                  |  |  |
| JAN/FEB/MAR           | 0             | 0         | 0             | JAN/FEB/MAR           | 12                     | 0                       | 0                                                  |  |  |
| APR/MAY/JUNE          | 1             | 0         | 0             | APR/MAY/JUNE          | 12                     | 0                       | 0                                                  |  |  |

| DROPPED CLUBS: 1 |    | 7 CLUBS OF 50 ADDED 1 OR MORE | GENDER DISTRIBUTION                                             |              |            |
|------------------|----|-------------------------------|-----------------------------------------------------------------|--------------|------------|
|                  |    | NEW MEMBERS                   | MALE                                                            | 818 (66.23%) |            |
|                  |    | 4                             | FEMALE                                                          | 417 (33.77%) |            |
| DROPPED MEMBERS  |    |                               |                                                                 |              |            |
| DECEASED         | 5  | CLICK HERE FOR CUMULATIVE     | TOTAL FAMILY UNIT MEMBERS<br>FAMILY MEMBERS PAYING HALF<br>DUES |              | 313<br>163 |
| CLUB CANCELLED   | 0  | MEMBERSHIP DATA               |                                                                 |              |            |
| OTHER            | 14 |                               |                                                                 |              |            |
| TOTAL            | 19 |                               |                                                                 |              |            |
|                  |    |                               |                                                                 | _            |            |